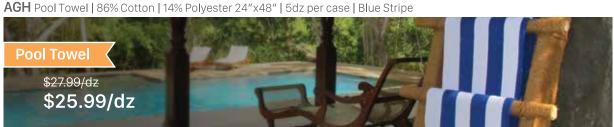

### Water Proof

78"x80"x12"

| Size        | Description | Case pk. | Sale Price | Price/ea           |
|-------------|-------------|----------|------------|--------------------|
| 54"x80"x12" | Full        | 10       | \$15.99    | <del>\$17.99</del> |
| 60"x80"x12" | Queen       | 10       | \$16.99    | <del>\$19.99</del> |
| 78"x80"x12" | King        | 5        | \$18.99    | <del>\$21.99</del> |